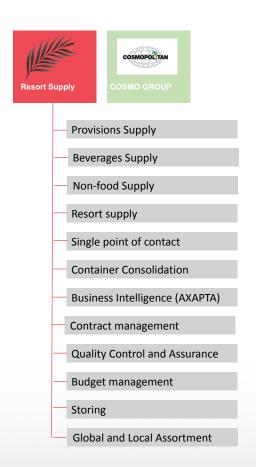

# Services dynamic supply chain

## Service Range

Wrist originates from company branch with 30 compaies...

Our way of thinking, values are uniform among all our branches