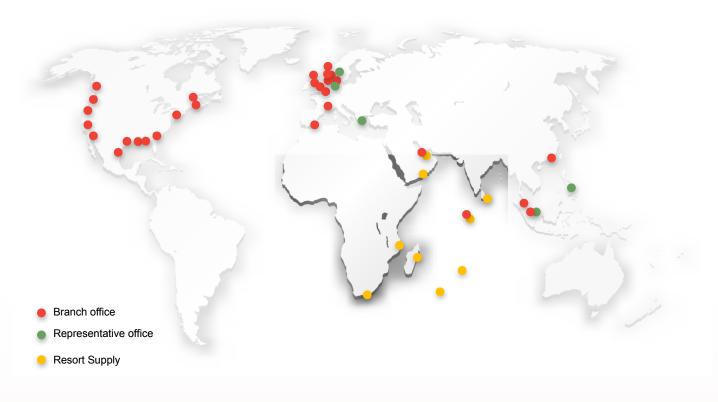

# Wrist Group global footprint....

#### **Resort Supply**

- UAE
- The Maldives
- Seychelles
- Mauritius
- Sri Lanka
- Oman
- Djibouti
- Saudi Arabia
- Tanzania
- Madagascar