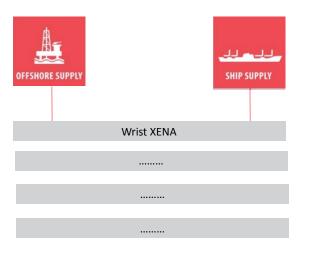

# Wrist Group global footprint....

#### **Resort Supply**

- UAE
- The Maldives
- Seychelles
- Mauritius
- Sri Lanka
- Oman
- Djibouti
- Saudi Arabia
- Tanzania
- Madagascar