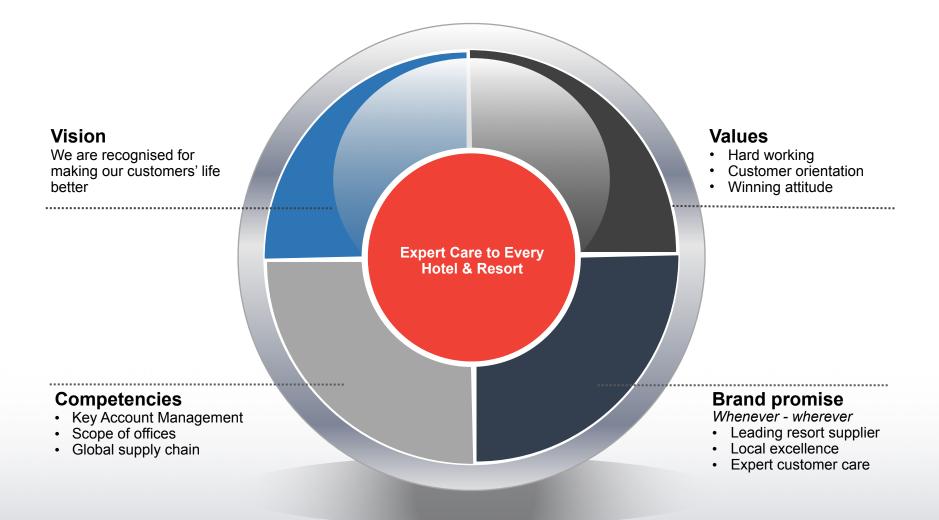

### Our way of thinking

## Service Range

Wrist originates from company branch with 30 compaies...

Our way of thinking, values are uniform among all our branches